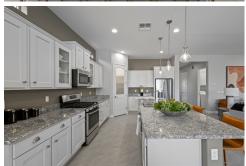

## 1915 N Bernard Circle, Mesa, AZ 85207

» Beds: 4 | Baths: 3 Full

» MLS #: 6863671

» Single Family | 2,375 ft<sup>2</sup> | Lot: 5,649 ft<sup>2</sup>

- » Premium lot: mountain views, cul-d-sac, & highest elevation
- » Gourmet kitchen with granite counters, white staggered cabinets, expanded Island, SS appliances, and a pantry.
- » More Info: 1915Bernard.com

## \$ 749,900

Welcome to your dream home with stunning Usery Mountain views in the gated, award-winning Canyon Preserve at Mountain Bridge. Situated on a premium cul-de-sac lot, at the highest elevation, this home offers privacy and exclusivity. The open great-room floor plan includes a gourmet kitchen with an extended island, granite counters, staggered white cabinets, pantry, and SS appliances. The split master en-suite features dual vanities, a separate shower/tub, and a huge walk-in closet. The 4th bedroom is configured as a den/office. Upgrades include a 20ft full-wall sliding glass door for seamless indoor/outdoor living, 12ft ceilings, neutral 18in tile, extended great room, custom iron door, + more. The professionally landscaped yard boasts pavers, a covered patio, and a gorgeous water feature. Mountain Bridge offers world class amenities. The community's centerpiece is the Owners Club, featuring a heated resort style beach entry outdoor pool, spa, a fully equipped fitness center, basketball and tennis courts, pickle-ball courts, a golf practice green, and an event lawn for gatherings and celebrations. With 717 acres, including 45% open space, the community boasts extensive trails and pathways for walking, running, and biking. Mountain Bridge was recognized as the #1 Master Planned