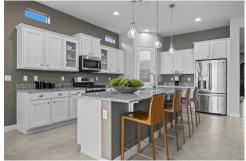

## 1915 N Bernard Circle, Mesa, AZ 85207

» Beds: 4 | Baths: 3 Full

» MLS #: 6863671

» Single Family | 2,375 ft<sup>2</sup> | Lot: 5,649 ft<sup>2</sup>

- » Premium lot: mountain views, cul-d-sac, & highest elevation
- » Gourmet kitchen with granite counters, white staggered cabinets, expanded Island, SS appliances, and a pantry.
- » More Info: 1915Bernard.com

## \$ 749,900

Welcome to your dream home with stunning Usery Mountain views in the gated, award-winning Canyon Preserve at Mountain Bridge. Situated on a premium cul-de-sac lot, at the highest elevation, this home offers privacy and exclusivity. The open great-room floor plan includes a gourmet kitchen with an extended island, granite counters, staggered white cabinets, pantry, and SS appliances. The split master en-suite features dual vanities, a separate shower/tub, and a huge walk-in closet. The 4th bedroom is configured as a den/office. Upgrades include a 20ft full-wall sliding glass door for seamless indoor/outdoor living, 12ft ceilings, neutral 18in tile, extended great room, custom iron door, + more. The professionally landscaped yard boasts pavers, a covered patio, and a gorgeous water feature. Mountain Bridge offers world class amenities. The community's centerpiece is the Owners Club, featuring a heated resort style beach entry outdoor pool, spa, a fully equipped fitness center, basketball and tennis courts, pickle-ball courts, a golf practice green, and an event lawn for gatherings and celebrations. With 717 acres, including 45% open space, the community boasts extensive trails and pathways for walking, running, and biking. Mountain Bridge was recognized as the #1 Master Planned